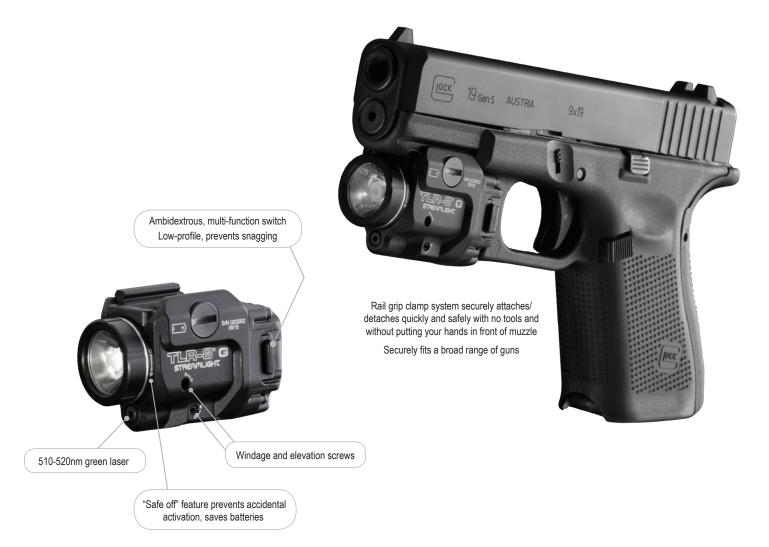

## TLR-8<sup>®</sup> G LOW-PROFILE, RAIL-MOUNTED TACTICAL LIGHT WITH GREEN LASER

PERFORMANCE NIGHT AND DAY. The small and mighty TLR-8 G with a green laser securely fits a broad range of full-size and compact handguns. Low-profile design prevents snagging, and a "safe off" feature prevents accidental activation, saving batteries.

Green laser can be seen in daylight.

500 lumens; 140m beam; runs 1.5 hours (LED only or LED & Laser); Runs 11 hours (Laser only)

User enabled strobe function

Custom optic produces a narrow beam with optimum peripheral illumination

Uses one CR123A lithium battery (included)

| Durable anodized machined aircraft aluminum construction |
|----------------------------------------------------------|
| IPX4; water resistant                                    |

2.15" (5.46 cm); 2.64 oz. (75g)

Limited Lifetime Warranty Visit streamlight.com for full warranty information

#69430 - TLR-8G - with Green laser, rail locating keys and CR123A lithium battery - Box